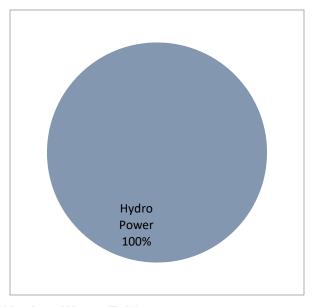

Exhibit B: Sources of Electricity Supplied for the 12 months ending 6/30/2023

**Exhibit C: Emissions and Nuclear Waste Table** 

**Exhibit A: Sources of Electricity Table** 

| Sources of Electricity Supplied for the 12 months ending 6/30/2023 | Percentage of Total |
|--------------------------------------------------------------------|---------------------|
| Biomass Power                                                      | 0 %                 |
| Coal-fired power                                                   | 0%                  |
| Hydro power                                                        | 100%                |
| Natural gas-fired power                                            | 0%                  |
| Nuclear power                                                      | 0%                  |
| Oil-fired power                                                    | 0%                  |
| Solar power                                                        | 0%                  |
| Wind power                                                         | 0%                  |
| Other resources                                                    | 0%                  |
| Unknown resources purchased                                        | 0%                  |
| from other companies                                               |                     |
| TOTAL                                                              | 100%                |