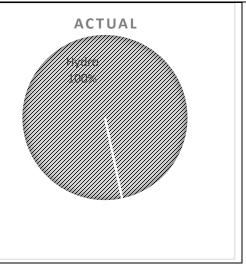

## Generation Resource

Mix -

A comparison between the sources of generation projected to be used to generate this product and the actual resources used during this period.