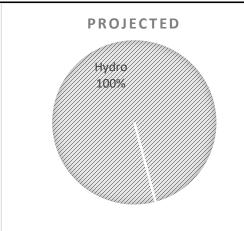

## Generation Resource

Mix -

A comparison between the sources of generation projected to be used to generate this product and the actual resources used during this period.